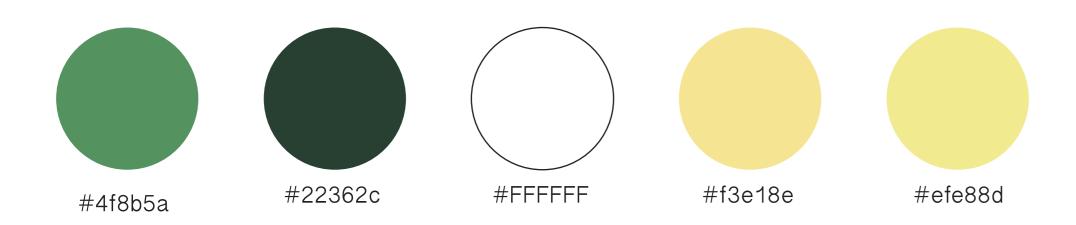

## Colors

# Typography

DOG TREAT's color palette should be used consistently to create a strong brand. Below are all the colors that were used on the products. The main colors are white, two shades of yellow and two shades of green.