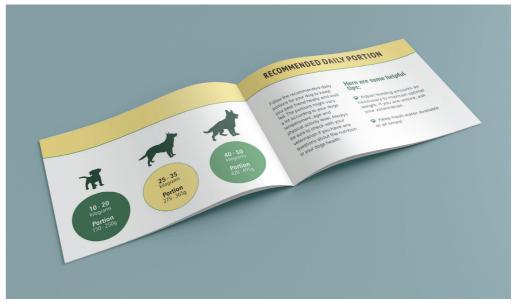

Follow the recommended daily portions for your dog to keep your best friend healty and well fed. The portions might vary a lot according to your dogs temperament, age and physical activity level. Always be sure to check with your veterinarian if you have any questions about the nutrition or your dogs health.