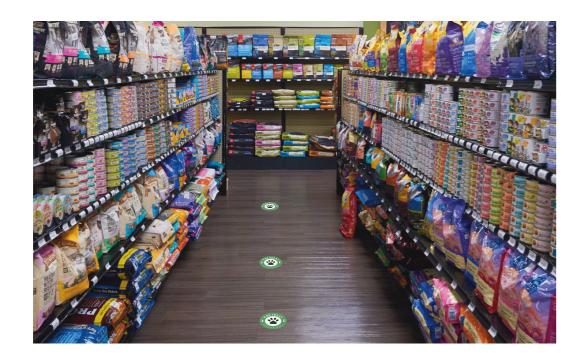

### Point of sale

DOG TREAT's food is displayed on a cardboard stand. The stand have the same style, colors and elements as all the other products. The cardboard is big and draws a lot of attention with colors and pictures. Addition to the stand there are "stickers" of the logo on the floor that would lead the way to the dog food.