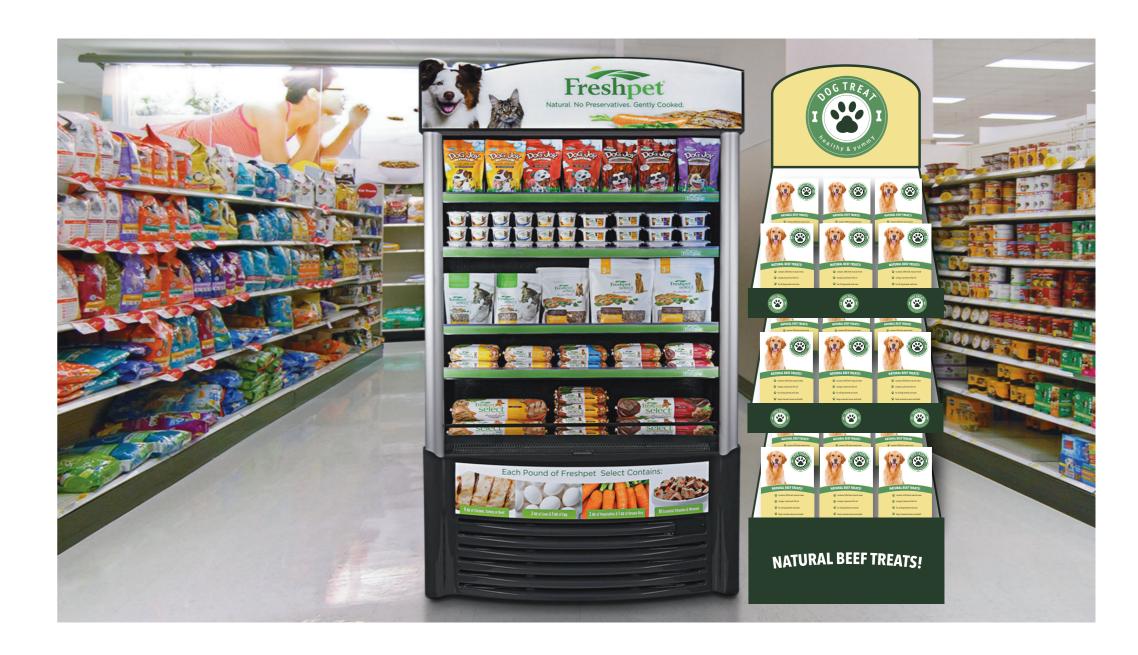

### Point of sale

DOG TREAT's food is displayed on a cardboard stand. The stand have the same style, colors and elements as all the other products. The cardboard is big and draws a lot of attention with colors and pictures. Addition to the stand there are "stickers" of the logo on the floor that would lead the way to the dog food.