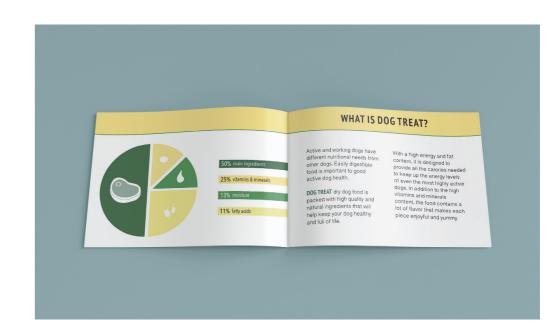

#### TASTY FOOD FOR ACTIVE DOGS

Active and working dogs have different nutritional needs from other dogs. Easily digestible food is important to good active dog health.

With a high energy and fat content, it is designed to provide all the calories needed to keep up the energy levels of even the most highly active dogs. In addition to the high vitamins and minerals content, the food contains a lot of flavor that makes each piece enjoyful and yummy.

w omega 3 premium fish oil

for all dog breeds and sizes

helps maintain bones and teeth

50% main ingredients

25% vitamins & minerals

11% fatty acids

DOG TREAT dry dog food is packed with high quality and natural ingredients that will help keep your dog healthy and full of life.