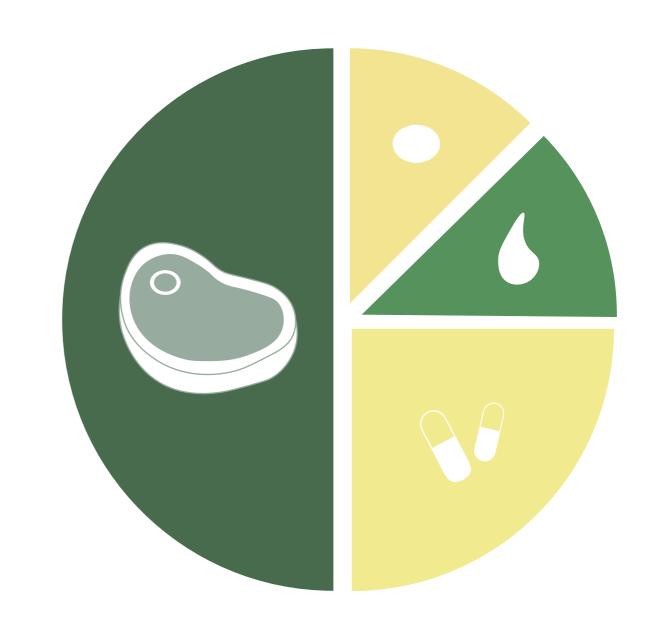

## Illustrations

On the package and inside the brochure there are several illustrations used for infographic purposes.

w omega 3 premium fish oil

for all dog breeds and sizes

helps maintain bones and teeth

50% main ingredients

25% vitamins & minerals

11% fatty acids

DOG TREAT dry dog food is packed with high quality and natural ingredients that will help keep your dog healthy and full of life.