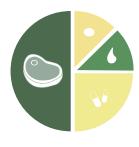

## NATURAL BEEF TREATS!

- contains 50% fresh natural meat
- omega 3 premium fish oil
- for all dog breeds and sizes
- whelps maintain bones and teeth

1,5 kg / 3,3 lbs

50% main ingredients

25% vitamins & minerals

13% moisture

11% fatty acids

DOG TREAT dry dog food is packed with high quality and natural ingredients that will help keep your dog healthy and full of life.