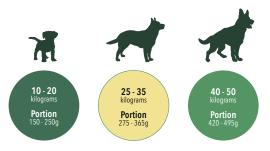

## RECOMMENDED DAILY PORTION

Follow the recommended daily portions for your dog to keep your best friend healty and well fed. The portions might vary a lot according to your dogs temperament, age and physical activity level. Always be sure to check with your veterinarian if you have any questions about the nutrition or your dogs health.