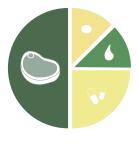

## FRESH IN EVERY BITE

- contains 50% fresh natural meat
- omega 3 premium fish oil
- for all dog breeds and sizes
- \* helps maintain bones and teeth

50% main ingredients

25% vitamins & minerals

13% moisture

11% fatty acids

DOG TREAT dry dog food is packed with high quality and natural ingredients that will help keep your dog healthy and full of life.