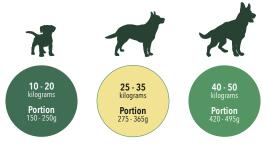

## **RECOMMENDED DAILY PORTION**

Follow the recommended daily portions for your dog to keep your best friend healty and well fed. The portions might vary a lot according to your dogs temperament, age and physical activity level. Always be sure to check with your veterinarian if you have any questions about the nutrition or your dogs health.