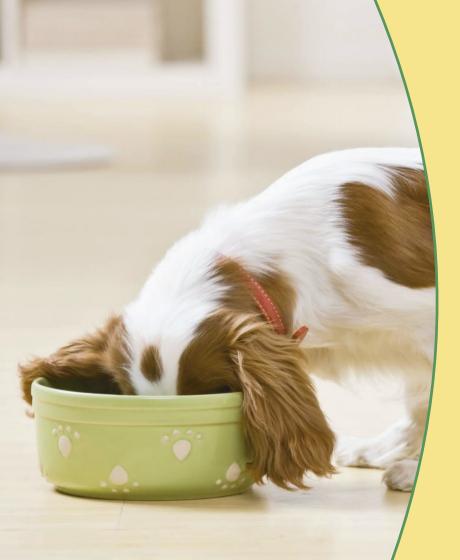

## **FRESH IN EVERY BITE**

**contains 50% fresh natural meat** 

📽 omega 3 premium fish oil

for all types and sizes of dogs

helps maintain bones and teeth

**DOG TREAT** dry dog food is packed with high quality and natural ingredients that will help keep your dog healthy and full of life.

With a high energy and fat content, it is designed to provide all the calories needed to keep up the energy levels of even the most highly active dogs. In addition to the high vitamins and minerals content, the food contains a lot of flavor that makes each piece enjoyful and yummy.