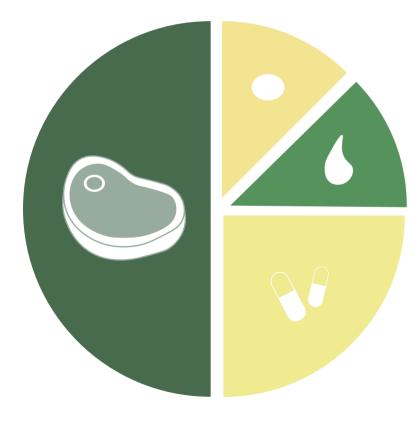

### 50% main ingredients

**25%** vitamins & minerals

13% moisture

**11%** fatty acids

Active and working dogs have different nutritional needs from other dogs. Easily digestible food is important to good active dog health.

**DOG TREAT** dry dog food is packed with high quality and natural ingredients that will help keep your dog healthy and full of life.

With a high energy and fat content, it is designed to provide all the calories needed to keep up the energy levels of even the most highly active dogs. In addition to the high vitamins and minerals content, the food contains a lot of flavor that makes each piece enjoyful and yummy.