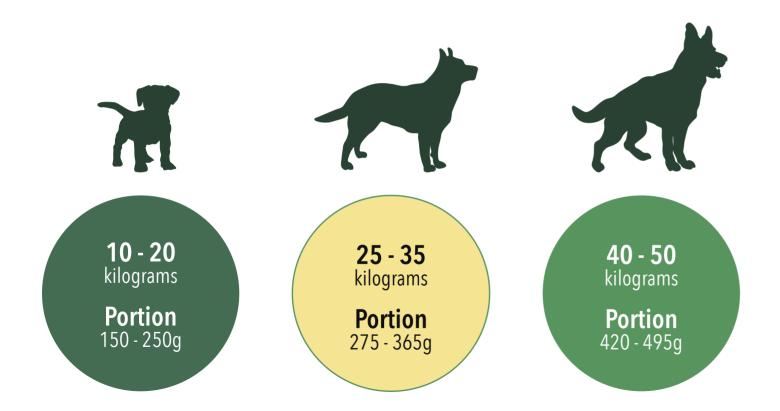

# **RECOMMENDED DAILY PORTION**

Follow the recommended daily portions for your dog to keep your best friend healty and well fed. The portions might vary a lot according to your dogs temperament, age and physical activity level. Always be sure to check with your veterinarian if you have any questions about the nutrition or your dogs health.

## Here are some helpful tips:

**W** Adjust feeding amounts as necessary to maintain optimal weight. If you are unsure, ask your veterinarian.

**W** Keep fresh water available at all times!