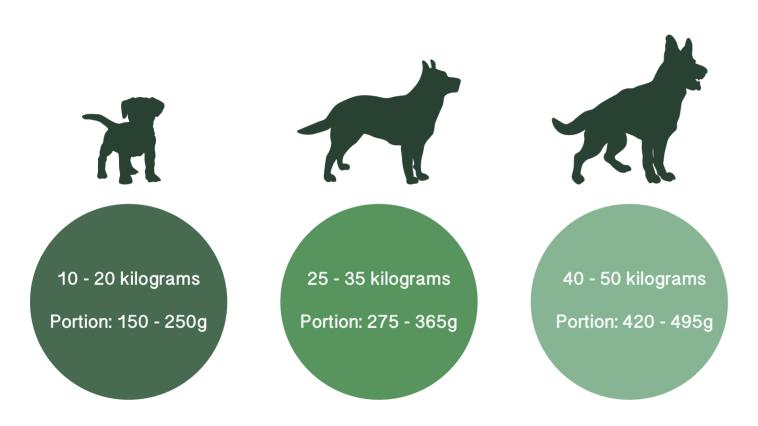

## **RECOMMENDED DAILY PORTION**

Follow the recommended daily portions for your dog to keep your best friend healty and well fed. The portions might vary a lot according to your dogs temperament, age and physical activity level. Always be sure to check with your veterinarian if you have any questions about the nutrition or your dogs health. Below are some helpfull tips:

- \* Adjust feeding amounts as necessary to maintain optimal weight. If you are unsure, ask your veterinarian.
- \* Keep fresh water available at all times!

Contact us for more information:

dogtreat@contact.com