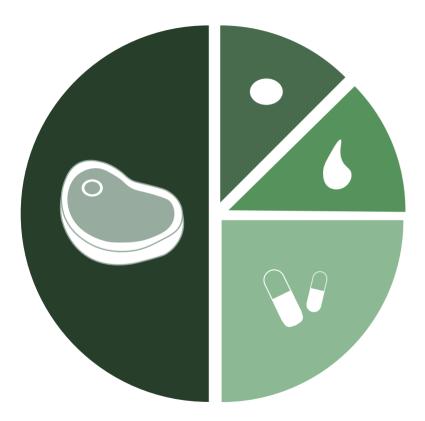

## 50% main ingredients

25% vitamins & minerals

13% moisture

11% fatty acids

## WHAT IS DOG TREAT?

Active and working dogs have different nutritional needs from other dogs. Easily digestible food is important to good active dog health.

DOG TREAT dry dog food is packed with high quality and natural ingredients that will help keep your dog healthy and full of life. With a high energy and fat content, it is designed to provide all the calories needed to keep up the energy levels of even the most highly active dogs. In addition to the high vitamins and minerals content, the food contains a lot of flavor that makes each piece enjoyfull and yummy.



## **RECOMMENDED DAILY PORTION**

Follow the recommended daily portions for your dog to keep your best friend healty and well fed. The port